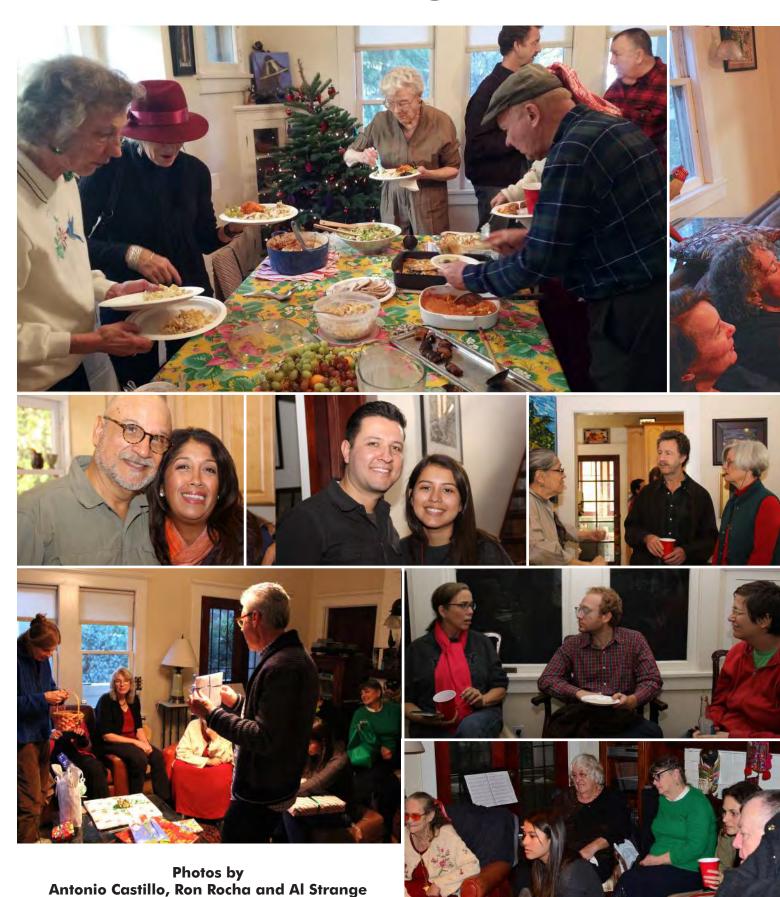

# Northeast Los Angeles Christmas I

## Parade and HPHT Party, Dec. 2014

**HCM Designations Team is recruiting.** Jonathan Silberman, Ron Rocha and Charlie Fisher seeking members who want to learn and help.

HPHT Board President, Antonio Castillo and member Rebecca Schiffman are seeking likeminded individuals who are ready to tackle the HPHT archives with the help of Anne Mar, archivist librarian at Occidental.