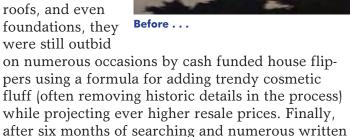

Originally built in 1921, this colonial revival bungalow had seen better days. Overgrown trees and shrubs and piles of trash surrounding the property made it difficult to see the house from the street. What was visible had become a neighborhood eyesore. The property had also become a nuisance, as numerous people were regularly coming and going, some living in a massive bootleg structure in the backyard, and dogs were being bred and kept in unsanitary conditions. Years of deferred maintenance had taken a toll on the house and it had reached a breaking point, including active plumbing leaks, a busted sewer line, and excessive termite damage.

Enter Heather and Jason. With a remarkable eye for spotting character details hidden behind the mess and years of unfavorable alterations, a vision

for what the home could be, and a rehabilitation loan, they set out to make this eyesore on Berenice their home and began the process of bringing back many of the home's period details. They also had