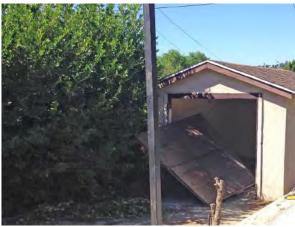

Enter Heather and Jason. With a remarkable eye for spotting character details hidden behind the mess and years of unfavorable alterations, a vision

for what the home could be, and a rehabilitation loan, they set out to make this eyesore on Berenice their home and began the process of bringing back many of the home's period details. They also had

continued on page 2

continued from page 1

the wonderful idea of documenting their project on a blog, showing the progress of work as well as the issues that they have faced throughout the project. For those of us watching the transformation, the blog has been an incredible treat, a diary that captures the highs, lows, and ultimate rewards of a restoration-minded renovation project, from start to finish.

. . . After

This is one remarkably resourceful couple. Thanks to Heather and Jason for sharing their story and inspiring us all to think about why we care about our historic neighborhoods, and the potential of even the most neglected, badly altered, or seemingly lost structures to be reborn with a new vibrancy that can improve a community. You have certainly inspired us.