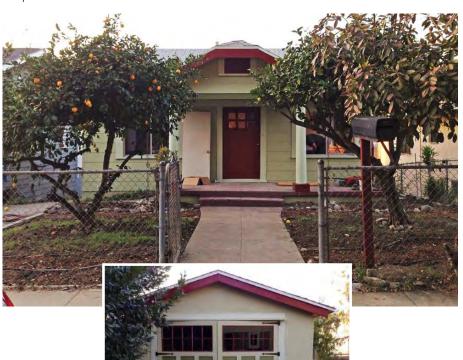

Enter Heather and Jason. With a remarkable eye for spotting character details hidden behind the mess and years of unfavorable alterations, a vision

for what the home could be, and a rehabilitation loan, they set out to make this eyesore on Berenice their home and began the process of bringing back many of the home's period details. They also had

continued on page 2

continued from page 1

the wonderful idea of documenting their project on a blog, showing the progress of work as well as the issues that they have faced throughout the project. For those of us watching the transformation, the blog has been an incredible treat, a diary that captures the highs, lows, and ultimate rewards of a restoration-minded renovation project, from start to finish.

. . . After

This is one remarkably resourceful couple. Thanks to Heather and Jason for sharing their story and inspiring us all to think about why we care about our historic neighborhoods, and the potential of even the most neglected, badly altered, or seemingly lost structures to be reborn with a new vibrancy that can improve a community. You have certainly inspired us.