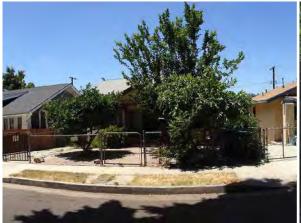

to spill over into Montecito Heights, causing bidding wars and intense competition for even the most dilapidated properties.

Despite their willingness to take on major issues like plumbing, electrical, roofs, and even foundations, they were still outbid offers, one offer was accepted on a house on Berenice Avenue; a house that needed a lot of help.

Originally built in 1921, this colonial revival bungalow had seen better days. Overgrown trees and shrubs and piles of trash surrounding the property made it difficult to see the house from the street. What was visible had become a neighborhood eyesore. The property had also become a nuisance, as numerous people were regularly coming and going, some living in a massive bootleg structure in the backyard, and dogs were being bred and kept in unsanitary conditions. Years of deferred maintenance had taken a toll on the house and it had reached a breaking point, including active plumbing leaks, a busted sewer line, and excessive termite damage.