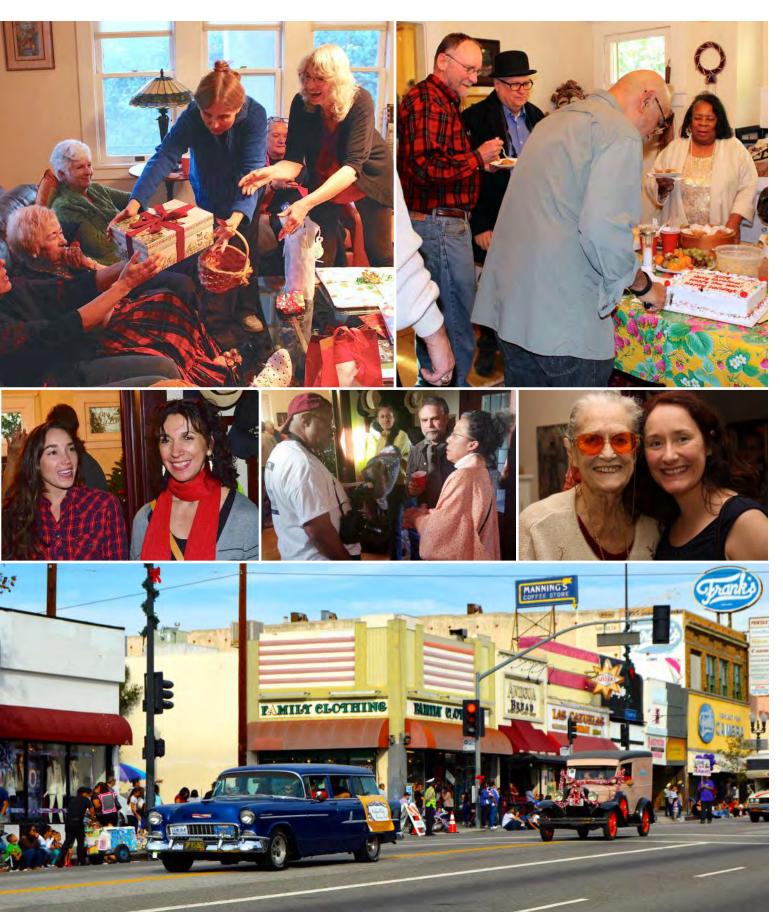

# Northeast Los Angeles Christmas I

## Parade and HPHT Party, Dec. 2014

**HCM Designations Team is recruiting.** Jonathan Silberman, Ron Rocha and Charlie Fisher seeking members who want to learn and help.

HPHT Board President, Antonio Castillo and member Rebecca Schiffman are seeking likeminded individuals who are ready to tackle the HPHT archives with the help of Anne Mar, archivist librarian at Occidental.